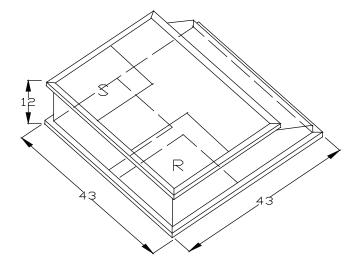

NEW UNIT

42<sup>3</sup>/<sub>4</sub>
S R 18

EXISTING UNIT

Curb Adapter Information

- These curb adapters have been designed from HVAC unit literature. Actual job site dimensions have not been taken. Field alterations an reinforcements may be required of site dimensions vary from literature.
- Before ordering curb adapter, contractor must confirm that dimensions of existing curb on job site matches dimensions of existing curb on this drawing.
- Before new HVAC unit is set in place inspect structural stability of existing curb and building's roof load capability. Reinforce if required.
- All curb adapters will increase the system's external static pressure and must be included when calculating unit requirements.
- 5) Follow all local and state laws when installing curb adapters.