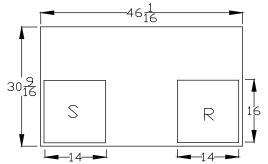

NEW UNIT

42<sup>3</sup>/<sub>4</sub>
S R 18

EXISTING UNIT

Curb Adapter Information

- These curb adapters have been designed from HVAC unit literature. Actual job site dimensions have not been taken. Field alterations an reinforcements may be required of site dimensions vary from literature.
- Before ordering curb adapter, contractor must confirm that dimensions of existing curb on job site matches dimensions of existing curb on this drawing.
- Before new HVAC unit is set in place inspect structural stability of existing curb and building's roof load capability. Reinforce if required.
- All curb adapters will increase the system's external static pressure and must be included when calculating unit requirements.
- 5) Follow all local and state laws when installing curb adapters.